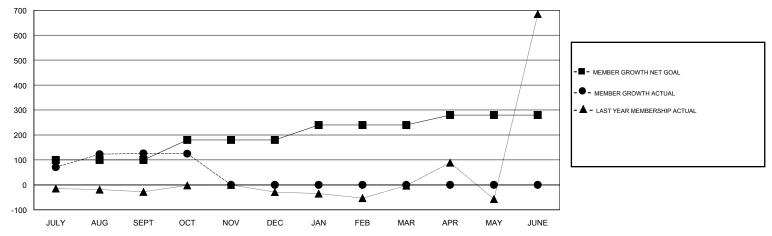

## GMT: N S SANKAR

| GMT: N S SAN                   | KAR |   | LOCA | ION INDIA                        |     |     | GMT CA |
|--------------------------------|-----|---|------|----------------------------------|-----|-----|--------|
| Clubs<br>RESULTS FOR 2018-2019 |     |   |      | Members<br>RESULTS FOR 2018-2019 |     |     |        |
|                                |     |   |      |                                  |     |     |        |
| JULY/AUG/SEPT                  | 1   | 5 | 0    | JULY/AUG/SEPT                    | 100 | 163 | 29     |
| OCT/NOV/DEC                    | 1   | 0 | 0    | OCT/NOV/DEC                      | 80  | 10  | 10     |
| JAN/FEB/MAR                    | 1   | 0 | 0    | JAN/FEB/MAR                      | 60  | 0   | 0      |
| APR/MAY/JUNE                   | 1   | 0 | 0    | APR/MAY/JUNE                     | 40  | 0   | 0      |

GOALS AND ACTUAL MEMBERS CUMULATIVE

| DROPPED CLUBS: 0             | 22 CLUBS OF 63 ADDED 1 OR MORE<br>NEW MEMBERS | GENDER DISTRIBUTION   MALE 2,140 (66.63%)   FEMALE 1,072 (33.37%) |  |
|------------------------------|-----------------------------------------------|-------------------------------------------------------------------|--|
| DROPPED MEMBERS              |                                               | Women Percentage Fiscal Year Goal: 20%                            |  |
| DECEASED 1                   |                                               | TOTAL FAMILY UNIT MEMBERS                                         |  |
| CLUB CANCELLED 0<br>OTHER 38 |                                               | FAMILY MEMBERS PAYING HALF<br>DUES                                |  |
| TOTAL 39                     |                                               |                                                                   |  |