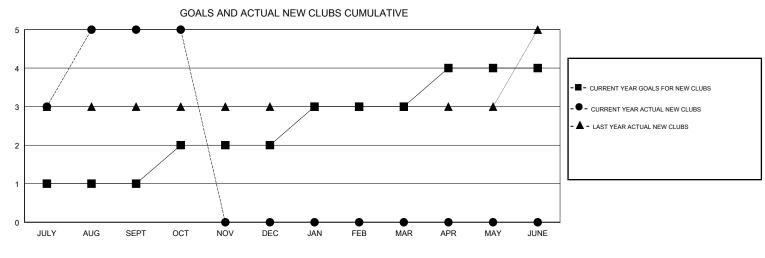

## GMT: N S SANKAR

| GMT: N S SAN                   | KAR |   | LOCA | ION INDIA                        |     |     | GMT CA |
|--------------------------------|-----|---|------|----------------------------------|-----|-----|--------|
| Clubs<br>RESULTS FOR 2018-2019 |     |   |      | Members<br>RESULTS FOR 2018-2019 |     |     |        |
|                                |     |   |      |                                  |     |     |        |
| JULY/AUG/SEPT                  | 1   | 5 | 0    | JULY/AUG/SEPT                    | 100 | 163 | 29     |
| OCT/NOV/DEC                    | 1   | 0 | 0    | OCT/NOV/DEC                      | 80  | 10  | 10     |
| JAN/FEB/MAR                    | 1   | 0 | 0    | JAN/FEB/MAR                      | 60  | 0   | 0      |
| APR/MAY/JUNE                   | 1   | 0 | 0    | APR/MAY/JUNE                     | 40  | 0   | 0      |